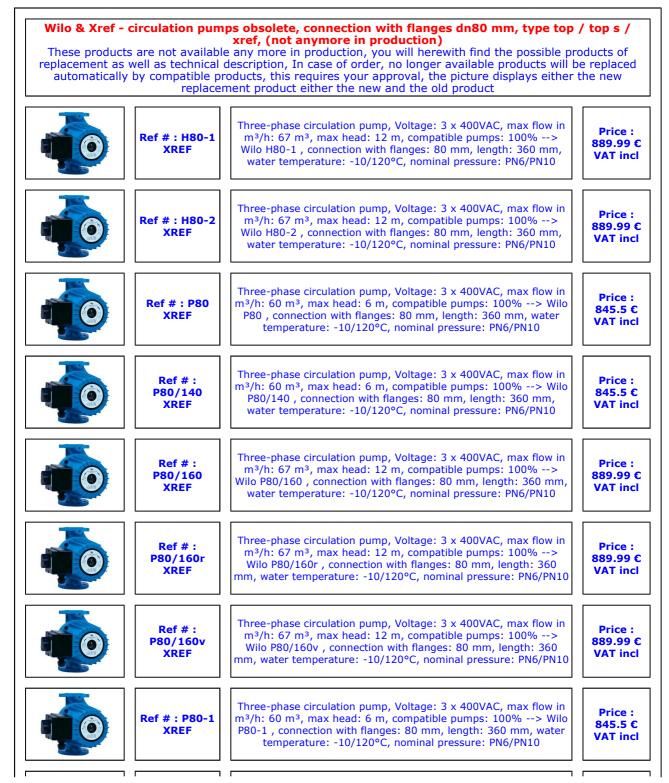

Circulation pumps obsolete, connection with flanges DN80 mm, type TOP / TOP S / ... Page 1 sur 3

|             | Ref # : P80-<br>115 XREF     | Three-phase circulation pump, Voltage: 3 x 400VAC, max flow in m <sup>3</sup> /h: 60 m <sup>3</sup> , max head: 6 m, compatible pumps: 100%> Wilo P80-115 , connection with flanges: 80 mm, length: 360 mm, water temperature: -10/120°C, nominal pressure: PN6/PN10        | Price :<br>845.5 €<br>VAT incl  |
|-------------|------------------------------|-----------------------------------------------------------------------------------------------------------------------------------------------------------------------------------------------------------------------------------------------------------------------------|---------------------------------|
|             | Ref # : P80-<br>125r XREF    | Three-phase circulation pump, Voltage: 3 x 400VAC, max flow in m <sup>3</sup> /h: 60 m <sup>3</sup> , max head: 6 m, compatible pumps: 100%> Wilo P80-125r , connection with flanges: 80 mm, length: 360 mm, water temperature: -10/120°C, nominal pressure: PN6/PN10       | Price :<br>845.5 €<br>VAT incl  |
|             | Ref # : P80-<br>125v XREF    | Three-phase circulation pump, Voltage: 3 x 400VAC, max flow in m <sup>3</sup> /h: 60 m <sup>3</sup> , max head: 6 m, compatible pumps: 100%> Wilo P80-125v , connection with flanges: 80 mm, length: 360 mm, water temperature: -10/120°C, nominal pressure: PN6/PN10       | Price :<br>845.5 €<br>VAT incl  |
|             | Ref # : P80-2<br>XREF        | Three-phase circulation pump, Voltage: 3 x 400VAC, max flow in<br>m <sup>3</sup> /h: 60 m <sup>3</sup> , max head: 6 m, compatible pumps: 100%> Wilo<br>P80-2 , connection with flanges: 80 mm, length: 360 mm, water<br>temperature: -10/120°C, nominal pressure: PN6/PN10 | Price :<br>845.5 €<br>VAT incl  |
|             | Ref # :<br>S80/100v<br>XREF  | Three-phase circulation pump, Voltage: 3 x 400VAC, max flow in m <sup>3</sup> /h: 67 m <sup>3</sup> , max head: 12 m, compatible pumps: 100%> Wilo S80/100v , connection with flanges: 80 mm, length: 360 mm, water temperature: -10/120°C, nominal pressure: PN6/PN10      | Price :<br>889.99 €<br>VAT incl |
|             | Ref # :<br>S80/110<br>XREF   | Three-phase circulation pump, Voltage: 3 x 400VAC, max flow in m <sup>3</sup> /h: 67 m <sup>3</sup> , max head: 12 m, compatible pumps: 100%> Wilo S80/110 , connection with flanges: 80 mm, length: 360 mm, water temperature: -10/120°C, nominal pressure: PN6/PN10       | Price :<br>889.99 €<br>VAT incl |
|             | Ref # :<br>S80/125<br>XREF   | Three-phase circulation pump, Voltage: 3 x 400VAC, max flow in m <sup>3</sup> /h: 67 m <sup>3</sup> , max head: 12 m, compatible pumps: 100%> Wilo S80/125 , connection with flanges: 80 mm, length: 360 mm, water temperature: -10/120°C, nominal pressure: PN6/PN10       | Price :<br>889.99 €<br>VAT incl |
|             | Ref # :<br>S80/125r<br>XREF  | Three-phase circulation pump, Voltage: 3 x 400VAC, max flow in m <sup>3</sup> /h: 67 m <sup>3</sup> , max head: 12 m, compatible pumps: 100%> Wilo S80/125r , connection with flanges: 80 mm, length: 360 mm, water temperature: -10/120°C, nominal pressure: PN6/PN10      | Price :<br>889.99 €<br>VAT incl |
|             | Ref # :<br>S80/125v<br>XREF  | Three-phase circulation pump, Voltage: 3 x 400VAC, max flow in m <sup>3</sup> /h: 67 m <sup>3</sup> , max head: 12 m, compatible pumps: 100%> Wilo S80/125v , connection with flanges: 80 mm, length: 360 mm, water temperature: -10/120°C, nominal pressure: PN6/PN10      | Price :<br>889.99 €<br>VAT incl |
|             | Ref # :<br>S80/150v<br>XREF  | Three-phase circulation pump, Voltage: 3 x 400VAC, max flow in m <sup>3</sup> /h: 67 m <sup>3</sup> , max head: 12 m, compatible pumps: 100%> Wilo S80/150v , connection with flanges: 80 mm, length: 360 mm, water temperature: -10/120°C, nominal pressure: PN6/PN10      | Price :<br>889.99 €<br>VAT incl |
|             | Ref # :<br>S80e/125r<br>XREF | Three-phase circulation pump, Voltage: 3 x 400VAC, max flow in m <sup>3</sup> /h: 67 m <sup>3</sup> , max head: 12 m, compatible pumps: 100%> Wilo S80e/125r , connection with flanges: 80 mm, length: 360 mm, water temperature: -10/120°C, nominal pressure: PN6/PN10     | Price :<br>889.99 €<br>VAT incl |
| last update | 18/06/12The pric             | es are nett vat inclusive, for special requests, please send us an o                                                                                                                                                                                                        | email                           |